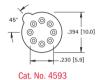

45

Ŧ

Cat. No. 4590

CAT. NO.

4590

4591

4592

4593

4594

@©@

FOR PINS

3

TO-5

TO-5 4

TO-5 8

TO-100 8