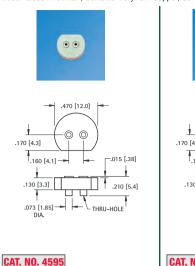

## "MINI" HALOGEN LAMP SOCKETS

- Accepts .022 (.032) to .032 (.81) diameter Pins or Leads
- The Wire Wrap Pins can be easily bent to achieve a variety of positions

#### SPECIFICATIONS

Base: Glass Filled LCP; Contact: Beryllium Copper, Gold Plate; Shell: Brass, Nickel Plate