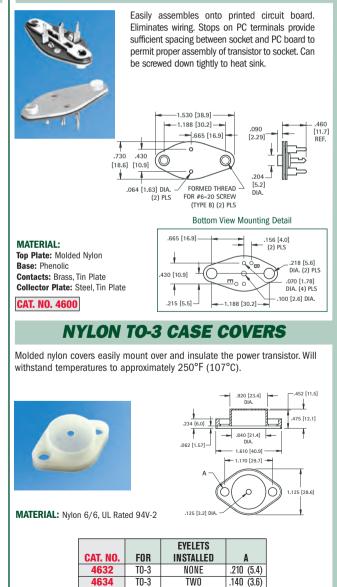

# **TO-3 SOCKET FOR PC BOARDS**

**NSISTOR SOCKETS** 

THREA

Tel (718) 956-8900 • Fax (718) 956-9040 (800) 221-5510 • kec@keyelco.com Rohs COMPLIANT ~ ISO 9001 CERTIFIED

www.keyelco.com 31-07 20th Road - Astoria, NY 11105-2017