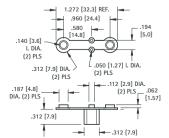

-----------------------------------------------------------------------|--|
| .200 [5.1]                                                                      |  |

45

Ŧ

Cat. No. 4590







CAT. NO.

4590

4591

4592

4593

4594

@©@

FOR PINS

3

TO-5

TO-5 4

TO-5 8

TO-100 8

TO-100 10

294 [10.0]

00 [5.1]

### **POWER TRANSISTOR MOUNTS**

Molded barrier insulators functionally replaces up to six pieces of conventional insulation required with previous methods of mounting power transistors. Built-in barrier eliminates need for sleeving of connections.

Cat. No. 4594

NOTE: #6-20 mounting screw available CAT. NO. 4706





MATERIAL: Nylon 6/6, UL Rated 94V-2

CAT. NO. 4616



MATERIAL: Glass filled Polyester, UL Rated 94V-0

### CAT. NO. 4626



MATERIAL: Nylon 6/6, UL Rated 94V-2





## "MINI" HALOGEN LAMP SOCKETS

- Accepts .022 (.032) to .032 (.81) diameter Pins or Leads
- The Wire Wrap Pins can be easily bent to achieve a variety of positions

#### SPECIFICATIONS

Base: Glass Filled LCP; Contact: Beryllium Copper, Gold Plate; Shell: Brass, Nickel Plate





# **TO-3 SOCKET FOR PC BOARDS**



**NSISTOR SOCKETS** 

THREA

Tel (718) 956-8900 • Fax (718) 956-9040 (800) 221-5510 • kec@keyelco.com Rohs COMPLIANT ~ ISO 9001 CERTIFIED

www.keyelco.com 31-07 20th Road - Astoria, NY 11105-2017