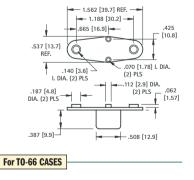

Cat. No. 4594

NOTE: #6-20 mounting screw available CAT. NO. 4706

MATERIAL: Nylon 6/6, UL Rated 94V-2

CAT. NO. 4616

MATERIAL: Glass filled Polyester, UL Rated 94V-0