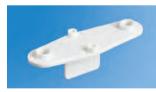

### **POWER TRANSISTOR MOUNTS**

Molded barrier insulators functionally replaces up to six pieces of conventional insulation required with previous methods of mounting power transistors. Built-in barrier eliminates need for sleeving of connections.

### CAT. NO. 4626

MATERIAL: Nylon 6/6, UL Rated 94V-2